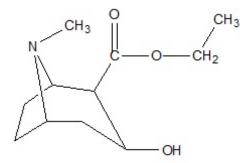

## STATUS DECISION OF CONTROLLED AND NON-CONTROLLED SUBSTANCE(S)

| Substance: <u>I</u>                | Ecgonine ethyl ester                                     |                                           |   |
|------------------------------------|----------------------------------------------------------|-------------------------------------------|---|
|                                    | rrent information availabl<br>ppears that the above subs | le to the Office of Controlled stance is: |   |
|                                    | Controlled                                               |                                           |   |
|                                    | Not Controlled                                           |                                           |   |
| under the sched<br>following reaso |                                                          | ugs and Substances Act (CDSA) for the     | e |
|                                    |                                                          | e and would therefore be controlled       |   |
| under Item 2 of alkaloids and sa   |                                                          | oxylon), its preparations, derivatives,   |   |
| Supporting docu                    | ument(s) attached: □                                     |                                           |   |
| Prepared by: _                     | MARK KOZLOWSKI                                           | Date:                                     |   |
| Verified by: _                     | See email RICHARD LAING                                  | Date:                                     |   |
| Approved by:                       | DIRECTOR, OFFICE                                         | Date:                                     |   |
|                                    | CONTROLLED SUBS                                          |                                           |   |

Ecgonine ethyl ester