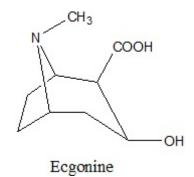

## STATUS DECISION OF CONTROLLED AND NON-CONTROLLED SUBSTANCE(S)

| Substance: <u>I</u>                | Ecgonine ethyl ester                                     |                                           |   |
|------------------------------------|----------------------------------------------------------|-------------------------------------------|---|
|                                    | rrent information availabl<br>ppears that the above subs | le to the Office of Controlled stance is: |   |
|                                    | Controlled                                               |                                           |   |
|                                    | Not Controlled                                           |                                           |   |
| under the sched<br>following reaso |                                                          | ugs and Substances Act (CDSA) for the     | e |
|                                    |                                                          | e and would therefore be controlled       |   |
| under Item 2 of alkaloids and sa   |                                                          | oxylon), its preparations, derivatives,   |   |
| Supporting docu                    | ument(s) attached: □                                     |                                           |   |
| Prepared by: _                     | MARK KOZLOWSKI                                           | Date:                                     |   |
| Verified by: _                     | See email RICHARD LAING                                  | Date:                                     |   |
| Approved by:                       | DIRECTOR, OFFICE                                         | Date:                                     |   |
|                                    | CONTROLLED SUBS                                          |                                           |   |